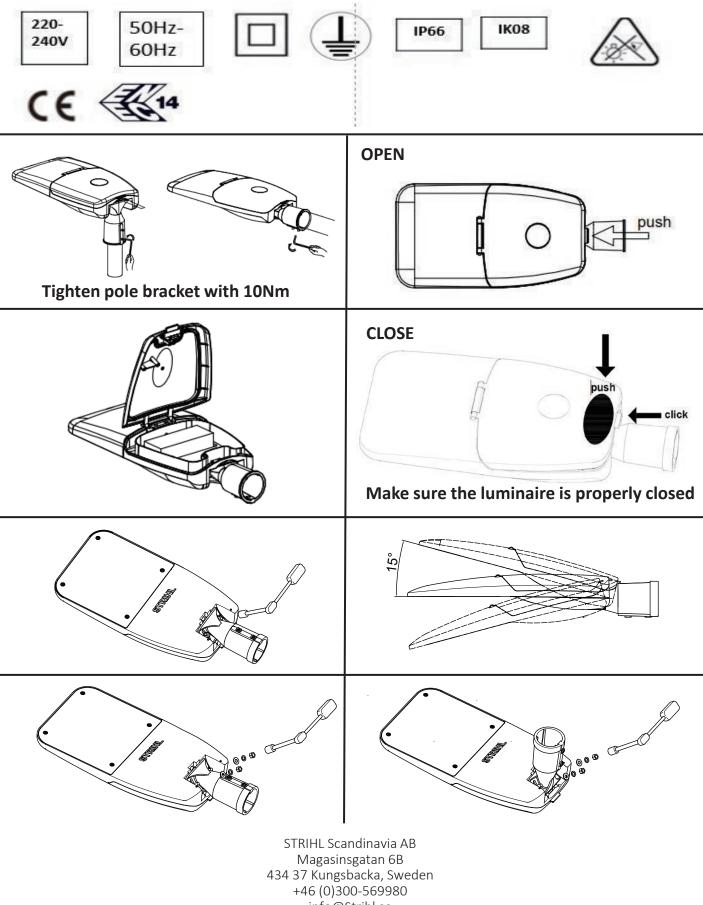

# **HERCULES**



info@Strihl.se



## ATTENTION

**RED + Purple +** White + Gray signal cables has to be isolated if not used.

### Cable 2-wired

Brown

Line 230Vac

Blue

Neutral 230Vac

## Cable 3-wired

Brown

Blue

Green/Yellow

Line 230Vac

Neutral 230Vac

Ground

## Cable 5-wired

Brown

Blue

Line 230Vac

Neutral 230Vac

Green/Yellow

Black

White

0-10V dim - / Dali -

Black and White cables has to isolated if not connected

## Cable without ground and with signal cables

Brown

Blue

Red

Purple

12V signal cable

Neutral 230Vac

Line 230Vac

0-10V dim + / Dali +

White or Grav

0-10V dim - / Dali -

Red, Purple and White or Gray cables has to isolated if not connected

## Cable with ground and signal cables

Brown

Blue

Green/Yellow

Red

12V signal cable

Purple White or Gray

0-10V dim - /