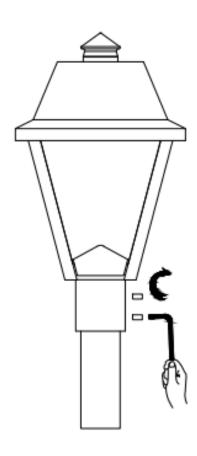

# **GRIPSHOLM**

220-240V 50Hz-60Hz





IP54

IK08



CE





STRIHL Scandinavia AB Magasinsgatan 6B 434 37 Kungsbacka, Sweden +46 (0)300-569980 info@Strihl.se

# **ATTENTION**





#### Cable 2-wired

Brown Line 230Vac

Blue Neutral 230Vac

#### Cable 3-wired

Brown Line 230Vac

Blue Neutral 230Vac

Green/Yellow Ground

### Cable 5-wired

Brown Line 230Vac

Blue Neutral 230Vac

Green/Yellow Ground

Black 0-10V dim + / Dali +

White 0-10V dim - / Dali -

Black and White cables has to isolated if not connected

# Cable without ground and with signal cables

Brown Line 230Vac

Blue Neutral 230Vac

Red 12V signal cable

Purple 0-10V dim + / Dali +

White or Gray 0-10V dim - / Dali -

Red, Purple and White or Gray cables has to isolated if not connected

## Cable with ground and signal cables

Brown Line 230Vac

Blue Neutral 230Vac

Green/Yellow Ground